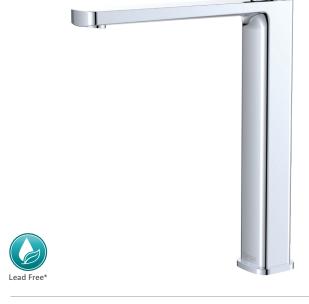

## Tono® TALL BASIN MIXER

## **Features**

- Soft square outlet
- Swivel aerator
- High quality European cartridge (25 mm)
- PEX split-resistant hoses
- Made from eco-friendly lead-free brass\*
- WELS 6 Star rated, 4.5L/min

Please note: This product may have a visible Fienza or Watermark logo.