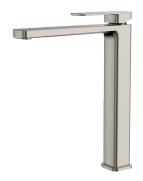

\*Defined as containing less than 0.25% lead.

Chrome 233107

PVD

Gun Metal

233107GM

Electroplated Matte Black

PVD **Urban Brass** 233107UB

PVD Brushed Nickel 233107BN