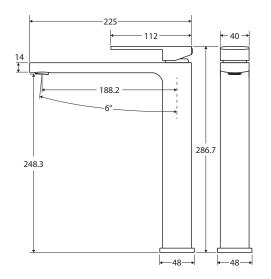

We aim to ensure that specifications are correct at the time of publication. All measurements are shown in millimetres. Always use measurements of actual product received for final specification as the technical drawing may contain differences. Due to printing limitations, physical colour may vary from the image shown. Fienza reserves the right to make modifications without prior notice.