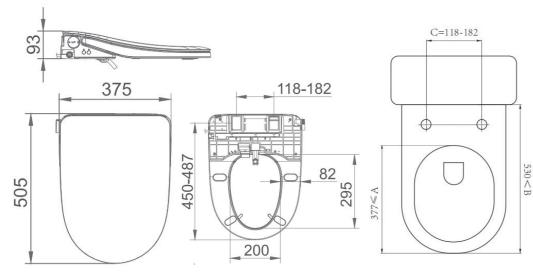

#### **SPECIFICATIONS**

| Colour                 | White              |
|------------------------|--------------------|
| Size                   | 505X375X93mm       |
| Material               | PP                 |
| Weight                 | 4.2Kg              |
| Water Inlet Position   | Bottom Inlet       |
| Toilet Cover           | Soft closing       |
| Rate frequency         | 50Hz               |
| Electrical             | 220-240V           |
| Maximum Power          | 1150W              |
| Pressure of Supplied-V | Water 0.15-0.75Mpa |
|                        |                    |