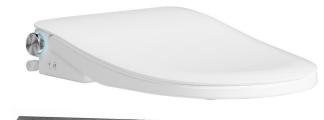

# **Thea Luxury** BS36-L

WaterMark

#### **SPECIFICATIONS**

| Colour                 | White              |
|------------------------|--------------------|
| Size                   | 505X375X93mm       |
| Material               | PP                 |
| Weight                 | 4.2Kg              |
| Water Inlet Position   | Bottom Inlet       |
| Toilet Cover           | Soft closing       |
| Rate frequency         | 50Hz               |
| Electrical             | 220-240V           |
| Maximum Power          | 1150W              |
| Pressure of Supplied-V | Water 0.15-0.75Mpa |
|                        |                    |

### FEATURES

Ultra-thin cover design

Auto Lid

Seat heating

- Feminine/Rear wash
- Warm air drying
- Hot/Cold Massage

Water heating

- Soft closing
- Remote controller

Control Knob with Soft Night Light