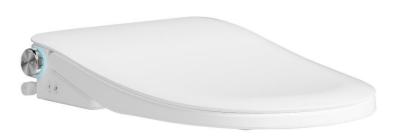

# **Thea Luxury** BS36-L

WaterMark

#### **SPECIFICATIONS**

| Colour                 | White              |
|------------------------|--------------------|
| Size                   | 505X375X93mm       |
| Material               | PP                 |
| Weight                 | 4.2Kg              |
| Water Inlet Position   | Bottom Inlet       |
| Toilet Cover           | Soft closing       |
| Rate frequency         | 50Hz               |
| Electrical             | 220-240V           |
| Maximum Power          | 1150W              |
| Pressure of Supplied-V | Water 0.15-0.75Mpa |
|                        |                    |

### FEATURES

Ultra-thin cover design

Auto Lid

Seat heating

- Feminine/Rear wash
- Warm air drying
- Hot/Cold Massage

Water heating

- Soft closing
- Remote controller

Control Knob with Soft Night Light