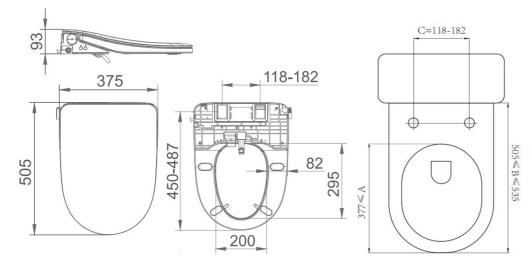

## TOILET REQUIREMENT

WaterMark

| SPE | CIF | <b>ICAT</b> | TONS |
|-----|-----|-------------|------|
|     |     |             |      |

| Colour                 | White              |
|------------------------|--------------------|
| Size                   | 505X375X93mm       |
| Rate frequency         | 50Hz               |
| Electrical             | 220-240V           |
| Material               | PP                 |
| Weight                 | 4.0Kg              |
| Water Inlet Position   | Bottom Inlet       |
| Toilet Cover           | Soft closing       |
| Maximum Power          | 1150W              |
| Pressure of Supplied-V | Nater 0.15-0.75Mpa |
|                        |                    |