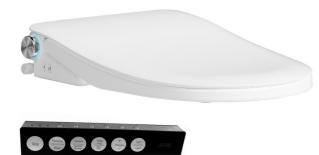

# LAFEME

# **Thea Standard** BS36-S

#### FEATURES

Ultra-thin cover design Seat heating Feminine/Rear wash Warm air drying Hot/Cold Massage Water heating Soft closing Remote controller Control Knob with Soft Night Light AVB-High Hazard Backflow Prevention Device