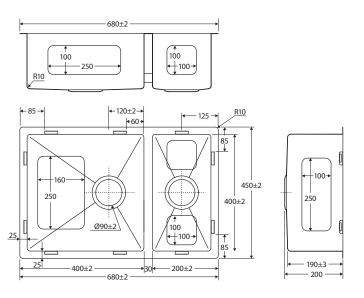

#### **Features**

- Anti-condensation coating underneath the sink prevents
- Hand made from 1.2 mm thick, high quality 304 stainless steel
- Fitted with sound and vibration dampening panels to reduce acoustic impact of water and equipment
- Two basket wastes included (A3SS)
- Topmount or undermount installation
- · Mounting brackets and screws included
- Capacity: 30L/15L
- Overall size: 680 L x 450 W x 200 D mm

We aim to ensure that specifications are correct at the time of publication. All measurements are shown in millimetres. Always use measurements of actual product received for final specification as the technical drawing may contain differences. Due to printing limitations, physical colour may vary from the image shown. Fienza reserves the right to make modifications without prior notice.