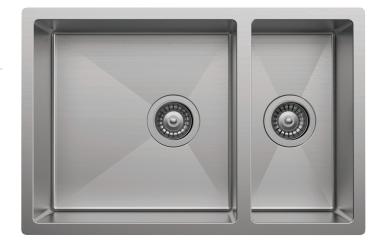

# Hana DOUBLE KITCHEN SINK, 30L/15L

#### **Features**

- Anti-condensation coating underneath the sink prevents
- Hand made from 1.2 mm thick, high quality 304 stainless steel
- Fitted with sound and vibration dampening panels to reduce acoustic impact of water and equipment
- Two basket wastes included (A3SS)
- Topmount or undermount installation
- · Mounting brackets and screws included
- Capacity: 30L/15L
- Overall size: 680 L x 450 W x 200 D mm

#### Available in

Brushed Stainless Steel 68407