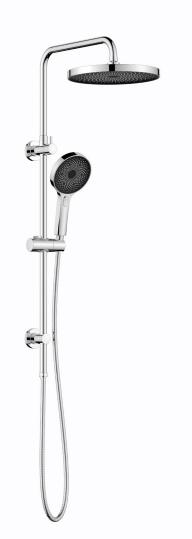

## THE GABE TWIN SHOWER WITH RAIL PRODUCT CODE: T7808

Take a shower under the stars! The Gabe Shower range offers the most beautiful shower head design, giving a luxury shower experience. With over 400 nozzles, you can look up and imagine showering under the sky full of the brightest stars. With a three function handpiece and a divertor allowing both showers to run simultaneously, there is everything you expect from a luxury shower. With five models to suit your requirements and five colour options to suit your bathroom décor - and a Lifetime Warranty\*.

## FEATURES:

- / Three function hand shower
- / Simultaneous use of bush and hand shower
- / Smooth adjustable slider
- / Five Colour Options

WELS: 3 STAR 8.0 ltr/min

WARRANTY: Lifetime Warranty\*