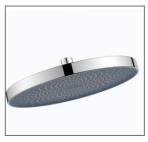

R WITH RAIL PRODUCT CODE: T7808

Take a shower under the stars! The Gabe Shower range offers the most beautiful shower head design, giving a luxury shower experience. With over 400 nozzles, you can look up and imagine showering under the sky full of the brightest stars. With a three function handpiece and a divertor allowing both showers to run simultaneously, there is everything you expect from a luxury shower. With five models to suit your requirements and five colour options to suit your bathroom décor - and a Lifetime Warranty\*.

## FEATURES:

- / Three function hand shower
- / Simultaneous use of bush and hand shower
- / Smooth adjustable slider
- / Five Colour Options

WELS: 3 STAR 8.0 ltr/min

WARRANTY: Lifetime Warranty\*



## **3 FUNCTION HAND SHOWER**



**BUSH SHOWER HEAD** 





ø20.6

ø20.6