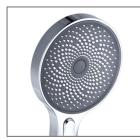

## THE GABE TWIN SHOWER WITH RAIL PRODUCT CODE: T7808

Take a shower under the stars! The Gabe Shower range offers the most beautiful shower head design, giving a luxury shower experience. With over 400 nozzles, you can look up and imagine showering under the sky full of the brightest stars. With a three function handpiece and a divertor allowing both showers to run simultaneously, there is everything you expect from a luxury shower. With five models to suit your requirements and five colour options to suit your bathroom décor - and a Lifetime Warranty\*.

## FEATURES:

- / Three function hand shower
- / Simultaneous use of bush and hand shower
- / Smooth adjustable slider
- / Five Colour Options

WELS: 3 STAR 8.0 ltr/min

WARRANTY: Lifetime Warranty\*



## **3 FUNCTION HAND SHOWER**



**BUSH SHOWER HEAD** 





ø20.6

ø20.6