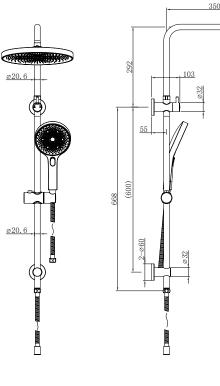

WITH RAIL PRODUCT CODE: T7808

Take a shower under the stars! The Gabe Shower range offers the most beautiful shower head design, giving a luxury shower experience. With over 400 nozzles, you can look up and imagine showering under the sky full of the brightest stars. With a three function handpiece and a divertor allowing both showers to run simultaneously, there is everything you expect from a luxury shower. With five models to suit your requirements and five colour options to suit your bathroom décor - and a Lifetime Warranty\*.

## FEATURES:

- / Three function hand shower
- / Simultaneous use of bush and hand shower
- / Smooth adjustable slider
- / Five Colour Options

WELS: 3 STAR 8.0 ltr/min

WARRANTY: Lifetime Warranty\*



## **3 FUNCTION HAND SHOWER**



**BUSH SHOWER HEAD** 





ø20.6

ø20.6