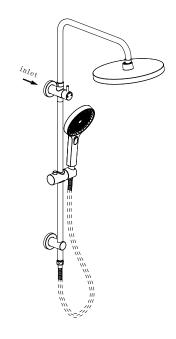

## THE GABE TWIN SHOWER WITH RAIL PRODUCT CODE: T7808

Take a shower under the stars! The Gabe Shower range offers the most beautiful shower head design, giving a luxury shower experience. With over 400 nozzles, you can look up and imagine showering under the sky full of the brightest stars. With a three function handpiece and a divertor allowing both showers to run simultaneously, there is everything you expect from a luxury shower. With five models to suit your requirements and five colour options to suit your bathroom décor - and a Lifetime Warranty\*.

## FEATURES:

- / Three function hand shower
- / Simultaneous use of bush and hand shower
- / Smooth adjustable slider
- / Five Colour Options

WELS: 3 STAR 8.0 ltr/min

WARRANTY: Lifetime Warranty\*