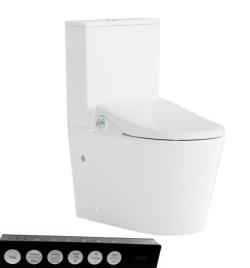

## Catania Standard-Vega

BS35S-TL6086A

Please visit www.lateme.com.au for more information

S TRAP IS33

#### **FEATURES**

Rimless Tornado SmartToilet

Extra Height Seat heating

Feminine/Rear wash

Warm air drying

Hot/Cold Massage

Water heating

Soft closing

Remote controller

Control Knob with Soft Night Light

AVB-High Hazard Backflow Prevention Device