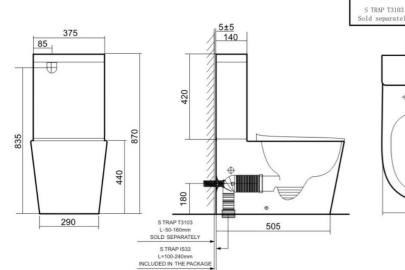

#### **SPECIFICATIONS**

Colour White

Size 655\*375\*870MM

Rate frequency 50Hz

Electrical 220-240V

Water Inlet Bottom Inlet Only

Maximum Power 1050W

Pressure of Supplied-Water 0.15-0.75Mpa

Waterproofing Grade IPX4

Trap Type S Trap:100-240MM(IS33)Included In The Package

S Trap:50-160MM(T3103)Sold Separately

P Trap: 180MM Roughing-in