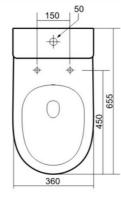

#### **SPECIFICATIONS**

Colour White

Size 655\*375\*870MM

Rate frequency 50Hz

Electrical 220-240V

Water Inlet Bottom Inlet Only

Maximum Power 1050W

Pressure of Supplied-Water 0.15-0.75Mpa

Waterproofing Grade IPX4

Trap Type S Trap:100-240MM(IS33)Included In The Package

S Trap:50-160MM(T3103)Sold Separately

P Trap: 180MM Roughing-in