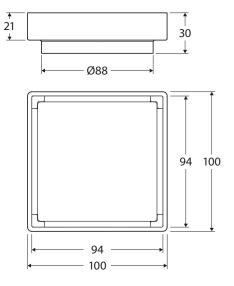

- 88 mm outlet
- Made from solid brass
- Electroplated finishes

We aim to ensure that specifications are correct at the time of publication. All measurements are shown in millimetres. Always use measurements of actual product received for final specification as the technical drawing may contain differences. Due to printing limitations, physical colour may vary from the image shown. Fienza reserves the right to make modifications without prior notice.