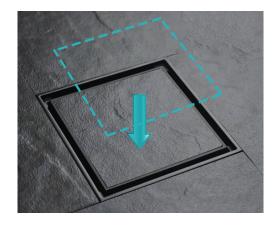

## **Features**

This reversible 2-in-1 floor waste allows greater design flexibility with the option of using the included traditional waste cover, or the tile bed insert to provide a seamless look with your chosen floor tiles.