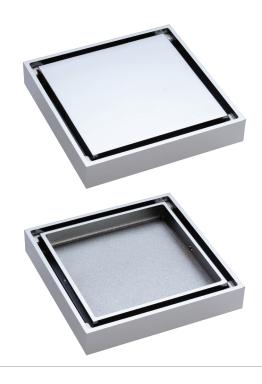

## **Features**

This reversible 2-in-1 floor waste allows greater design flexibility with the option of using the included traditional waste cover, or the tile bed insert to provide a seamless look with your chosen floor tiles.