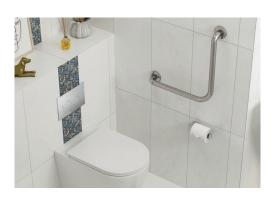

## Ambulant GRAB RAIL STAINLESS STEEL

## **Features**

- · Manufactured to comply with relevant grab rail requirements for AS1428.1:2021 Access and Mobility
- Constructed to withstand 1100N (110 kg) force as per requirements
- Made from 304 stainless steel
- Concealed fixings
- Rubber hygiene seals
- Wall mounting screws included