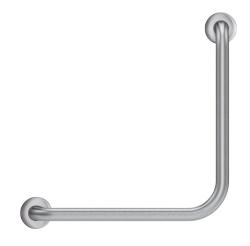

## Ambulant GRAB RAIL STAINLESS STEEL

## **Features**

- · Manufactured to comply with relevant grab rail requirements for AS1428.1:2021 Access and Mobility
- Constructed to withstand 1100N (110 kg) force as per requirements
- Made from 304 stainless steel
- Concealed fixings
- Rubber hygiene seals
- Wall mounting screws included