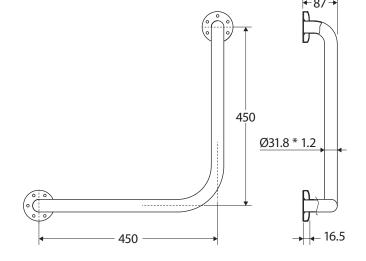

We aim to ensure that specifications are correct at the time of publication. All measurements are shown in millimetres. Always use measurements of actual product received for final specification as the technical drawing may contain differences. Due to printing limitations, physical colour may vary from the image shown. Fienza reserves the right to make modifications without prior notice.